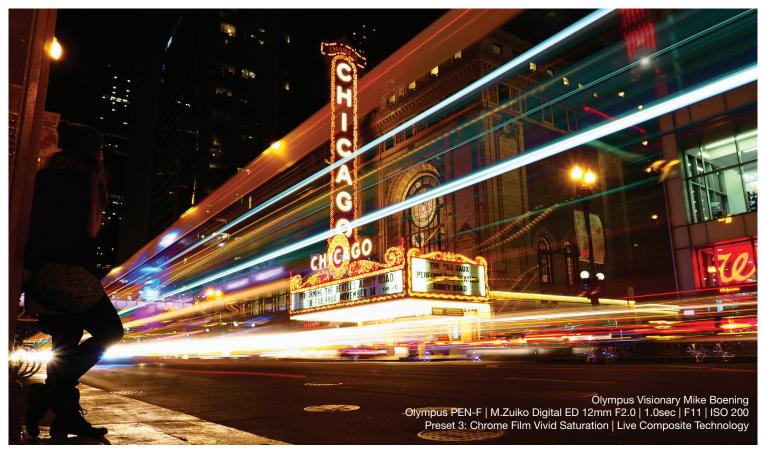

# OUR ICONIC MASTERPIECE. YOUR ULTIMATE INSPIRATION.

Silver

Black

Sleek lines. Precision controls. And Olympus' most advanced imaging technology. The new interchangeable lens PEN-F camera is ideal for professional street photographers, as a second camera for studio pros, and for anyone who loves vintage design and photography. It's all here: impeccable craftsmanship, superior resolution, and powerful in-body image stabilization for ultra sharp images.

- 20 MP Live MOS Sensor
- 50 MP High Res Shot Mode
- 5-Axis In-body Image & Video Stabilization
- Wi-Fi Wireless Control
- OLED Electronic Viewfinder
- Fully Customizable In-Camera Monochrome and Color Profile Control