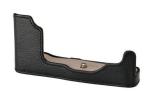

#### **BODY JACKET CS-47B**

This genuine leather body jacket is tailor-made to fit the design of the Olympus PEN-F and is securely fixed through a screw. The body jacket protects your PEN-F from scratches and the elements. Leather camera strap CSS-S109LL compliments this body jacket nicely (sold separately).

Retail \$52.99