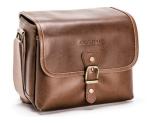

#### **VINTAGE CAMERA BAG**

This vintage style camera bag includes adjustable/removable padded compartments. The bag measures 6.5" tall by 8" wide by 5" deep and can accommodate an Interchangeable Lens Camera body, several lenses and also accessories such as extra batteries. The PEN-F with grip attached fits nicely. There is also a pocket underneath the top flap and an adjustable shoulder strap.

Retail \$39.99