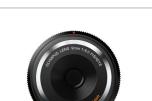

#### **BODY CAP LENS BCL-1580**

This 15mm f8.0 Body Cap Lens serves as a body cap when carrying the camera around without its interchangeable lens, and transforms to become a pan-focus snapshot lens to capture images. The lens has three glass lens elements in three groups and is only 0.4" thick. It can be used as a wide-angle lens equivalent with a single focal length of 30mm (35mm camera equivalent).

Retail \$49.99