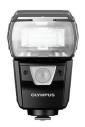

#### FL-900R FLASH

Weatherproof, high-intensity flash boasts a guide number of 58 meters (at ISO 100) and covers a wide range of focal lengths with an electronic zoom head. The built-in 1.5w LED light in the FL-900R is a useful tool as both a continuous source for video shooting and as a focus assist light when shooting stills. One-touch on/ off control lets you quickly access 100 Lux power (at 1m) when you find yourself in low light situations. Retail \$579.99