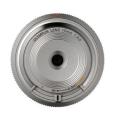

#### **FISHEYE BODY CAP LENS BCL-0980**

As creative as a body cap can get, the Fisheye Body Cap 9mm f/8 Lens is a unique ultra-wide 18mm equivalent lens for Micro Four Thirds mirrorless cameras. Extremely slim, this body cap measures just 0.5" thick. The body cap lens has a manual focus lever that can be set to close up and infinity focus settings. Retail \$99.99