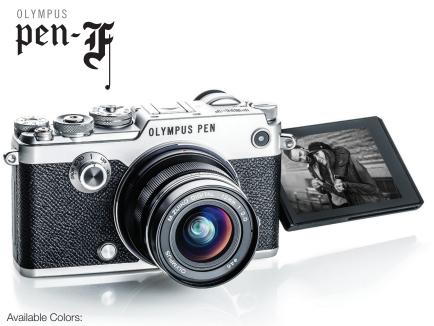

# OUR ICONIC MASTERPIECE. YOUR ULTIMATE INSPIRATION.

Silver

Black

Sleek lines. Precision controls. And Olympus' most advanced imaging technology. The new interchangeable lens PEN-F camera is ideal for professional street photographers, as a second camera for studio pros, and for anyone who loves vintage design and photography. It's all here: impeccable craftsmanship, superior resolution, and powerful in-body image stabilization for ultra sharp images.

- 20 MP Live MOS Sensor
- 50 MP High Res Shot Mode
- 5-Axis In-body Image & Video Stabilization
- Wi-Fi Wireless Control
- OLED Electronic Viewfinder
- Fully Customizable In-Camera Monochrome and Color Profile Control