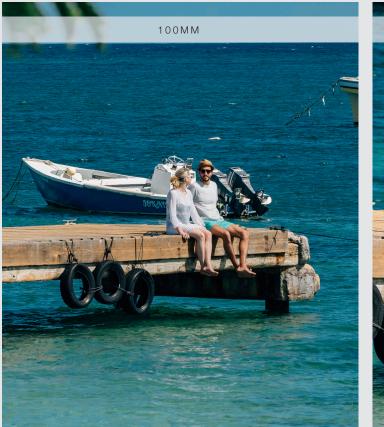

## A SUPER-TELEPHOTO

designed to make long-distance subjects seem like they're close enough to touch, this is the glass you want for shooting sports, nature and wildlife. Yet despite its incredible power, with a 35mm equivalent of 600mm at full extension, this is a surprisingly portable lens that fits comfortably in your camera bag.