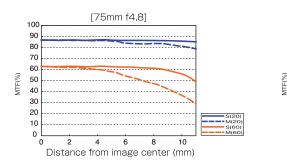

## A SUPER-TELEPHOTO

designed to make long-distance subjects seem like they're close enough to touch, this is the glass you want for shooting sports, nature and wildlife. Yet despite its incredible power, with a 35mm equivalent of 600mm at full extension, this is a surprisingly portable lens that fits comfortably in your camera bag.