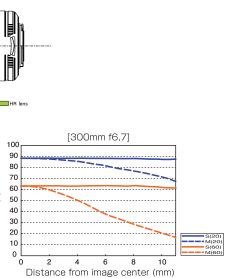

4.1 Degrees                                    |
|   | CLOSEST FOCUSING DISTANCE   | 33.53 in. (at 75mm of 1<br>59.06 in. (except 75mr |
|   | MAXIMUM IMAGE MAGNIFICATION | 0.18x (35mm equivalen                             |
|   | NUMBER OF BLADES            | 7 (Circular Aperture Di                           |
|   | MAXIMUM APERTURE            | F4.8 (75mm)-F6.7 (300                             |
|   | MINIMUM APERTURE            | F22                                               |
|   | FILTER SIZE DIAMETER        | 58mm                                              |
|   | DIMENSION                   | ø2.7 in. x 4.58 in. / 69                          |
| , | WEIGHT                      | 15.17 oz                                          |

## M.ZUIKO DIGITAL ED 75-300MM F4.8-6.7 II





stem Standard

uivalent focal length 150-600mm)

oup

lenses and 3 HR lenses

focal length) /

ent Maximum Image Magnification 0.36x)

laphragm

0mm)

9 x 116.5mm

pecifications and design are subject to change without notice

M.ZUIKO DIGITAL ED 75-300MM F4.8-6.7 II SUPER TELEPHOTO, OUTDOOR, SPORTS

OPTIONAL ACCESSORIES

> Protection Filter (PRF-D58 PRO)

> > Lens Hood (LH-61E)

> > Lens Case (LSC-0918)

> > > M.ZUIKO