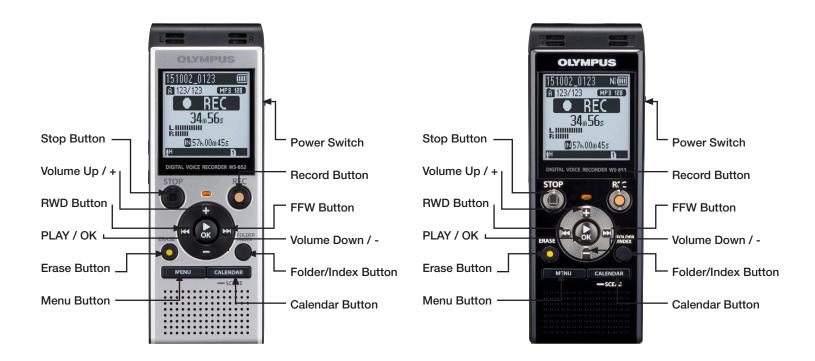

# WS-852 & WS-853 Quick Reference Guide.

To turn on the WS-852 or 853 slide the Power button located on the side to the on position.

To turn off the WS-852 or 853, slide the button to the off position.

### How to Record.

- 1. Press the orange button on the front of the recorder to start the recording.
- 2. Press the orange 

  button a second time to Pause the recording.
- 3. Press the button to stop the recording.

#### How to Delete Files.

- 1. Press the ◄ or ▶▶ button to select the file to delete and press the **Erase** button.
- 2. Select All files in folder, One file option and press the **OK** button.
- 3. Select the **Start** option and press **OK** button to finish deleting the file(s).

## How to Change Playback Speed.

- 1. While the file is playing press the button. You will see an option to increase and decrease the playback speed.
- 2. Press the + or button to increase or decrease the playback speed.

## How to Change the Volume.

1. Press the + or - button to increase or decrease the playback volume. This can be done while the file is playing or while the file is stopped.

#### How to Switch between Folders.

- 1. Check that the recording is stopped.
- 2. Press the Folder/ Index button to toggle between folders A thru E.